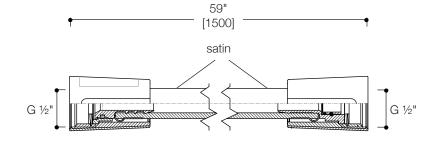

## **INOX** spiral shower hose

**FEATURES:** 

- 59" spiral shower hose

SPECIFICATIONS:

One Year Limited Warranty (Residential) Warranty:

One Year Limited Warranty (Commercial)

Connection:

FINISHES: Satin (-S)