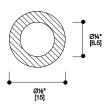

## **INOX** spiral shower hose

**FEATURES:** 

- 59" spiral shower hose

SPECIFICATIONS:

One Year Limited Warranty (Residential) Warranty:

One Year Limited Warranty (Commercial)

Connection:

FINISHES: Satin (-S)