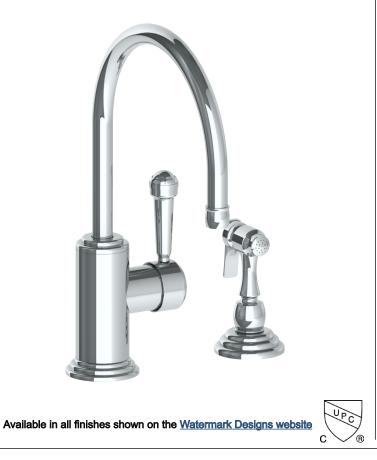

## BROOKLYN, NEW YORK

Stratford 321-7.4-S2 Deck Mounted, Monoblock Kitchen Faucet with Side Spray

- Side Spray Hose Length: 50" (Final Length May Vary)
- Fits Deck Up To 1-1/2" Thick
- Recommended Mounting Hole: 1-3/8"
- All Lead-Free Brass Construction
- Flow Rate: 1.75 GPM
- Ceramic Mixing Cartridge
- 360° Rotating Spout
- Professional Installation Required