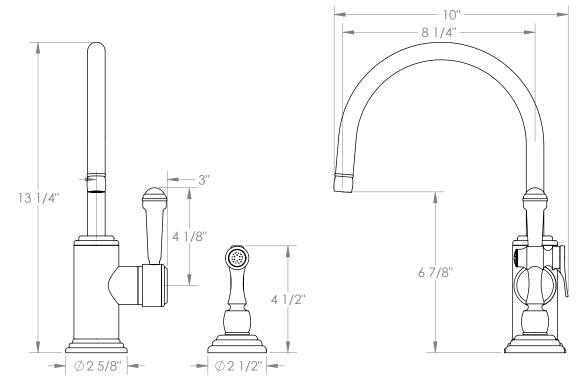

## BROOKLYN, NEW YORK

Stratford 321-7.4-S2 Deck Mounted, Monoblock Kitchen Faucet with Side Spray

- Side Spray Hose Length: 50" (Final Length May Vary)
- Fits Deck Up To 1-1/2" Thick
- Recommended Mounting Hole: 1-3/8"
- All Lead-Free Brass Construction
- Flow Rate: 1.75 GPM
- Ceramic Mixing Cartridge
- 360° Rotating Spout
- Professional Installation Required