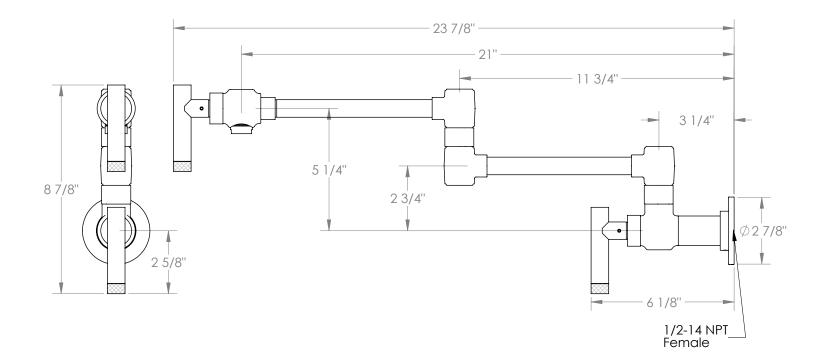

## BROOKLYN, NEW YORK

Urbane 25-7.8-IN14 Wall Mounted Pot Filler

- Valuable in all finishes shown on the <u>Watermark Designs website</u>
- Extends up to 21" from Wall
- All Lead-Free Brass Construction
- Ceramic Mixing Cartridge
- Professional Installation Required