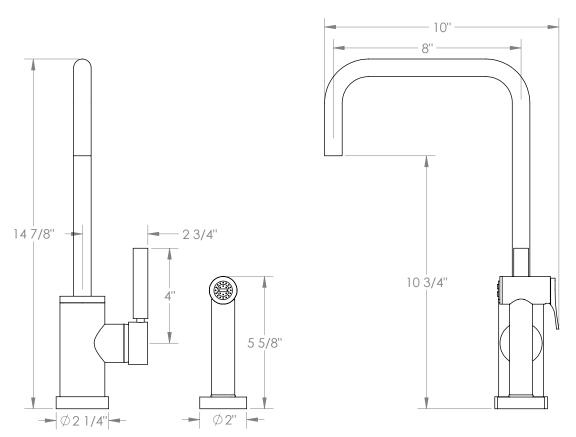

## WATERMYRK

BROOKLYN, NEW YORK

Loft 2.0 23-7.4-L8

Deck Mounted, Monoblock Kitchen Faucet with Side Spray

- Fits Deck Up To 1-1/2" Thick
- Recommended Mounting Hole: 1-3/8"
- All Lead-Free Brass Construction
- Flow Rate: 1.75 GPM
- Ceramic Mixing Cartridge
- 360° Rotating Spout
  - Professional Installation Required

Available in all finishes shown on the Watermark Designs website

Meets the applicable requirements of ASME A112.18.1-2005/CSA B125.1-05, entitled "Plumbing Supply Fittings". Watermark Designs reserves the right to make revisions without notice to produce specifications. All product dimensions are nominal.