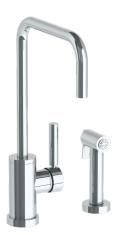

## WATERMYRK

BROOKLYN, NEW YORK

Loft 2.0 23-7.4-L8

Deck Mounted, Monoblock Kitchen Faucet with Side Spray

- Fits Deck Up To 1-1/2" Thick
- Recommended Mounting Hole: 1-3/8"
- All Lead-Free Brass Construction
- Flow Rate: 1.75 GPM
- Ceramic Mixing Cartridge
- 360° Rotating Spout
  - Professional Installation Required