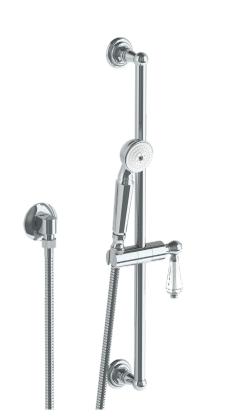

## Paris 206-HSPB1-SWA

Positioning Bar Shower Kit with Hand Shower

- Handshower Flow Rate: 1.75 GPM
- Slide bar features an adjustable shower holder that can be set along length of bar and can be set at angle up to 45°
- Hose Length: 69"
- Includes two backflow preventers- one in the hand shower and one in the wall elbow

Includes The Following Components:

- Shower Positioning Bar: 321-6524
- Hand Shower: SH-S525BWall Elbow: ELB-6001
- Shower Hose: DS-4079

Meets the applicable requirements of ASME A112.18.1-2005/CSA B125.1-05, entitled "Plumbing Supply Fittings". Watermark Designs reserves the right to make revisions without notice to produce specifications. All product dimensions are nominal.