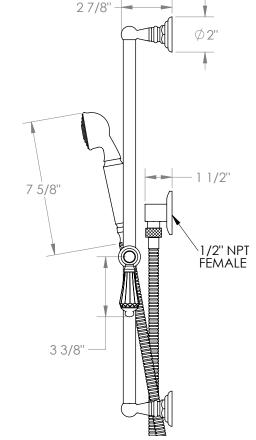

## Paris 206-HSPB1-SWA

Positioning Bar Shower Kit with Hand Shower

- Handshower Flow Rate: 1.75 GPM
- Slide bar features an adjustable shower holder that can be set along length of bar and can be set at angle up to 45°
- Hose Length: 69"
- Includes two backflow preventers- one in the hand shower and one in the wall elbow

Includes The Following Components:

- Shower Positioning Bar: 321-6524
- Hand Shower: SH-S525BWall Elbow: ELB-6001
- Shower Hose: DS-4079

Meets the applicable requirements of ASME A112.18.1-2005/CSA B125.1-05, entitled "Plumbing Supply Fittings". Watermark Designs reserves the right to make revisions without notice to produce specifications. All product dimensions are nominal.