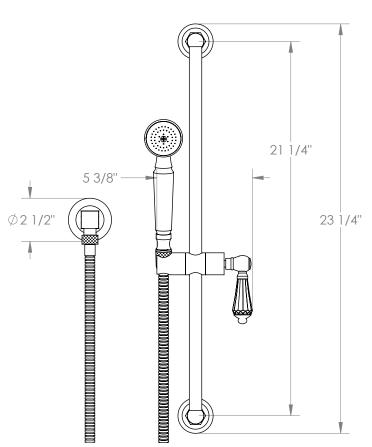

## Paris 206-HSPB1-SWA

Positioning Bar Shower Kit with Hand Shower

- Handshower Flow Rate: 1.75 GPM
- Slide bar features an adjustable shower holder that can be set along length of bar and can be set at angle up to 45°
- Hose Length: 69"
- Includes two backflow preventers- one in the hand shower and one in the wall elbow

Includes The Following Components:

- Shower Positioning Bar: 321-6524
- Hand Shower: SH-S525BWall Elbow: ELB-6001
- Shower Hose: DS-4079

Meets the applicable requirements of ASME A112.18.1-2005/CSA B125.1-05, entitled "Plumbing Supply Fittings". Watermark Designs reserves the right to make revisions without notice to produce specifications. All product dimensions are nominal.