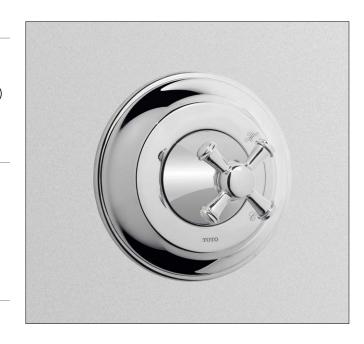

# Vivian® Pressure Balance Valve Trim With Cross Handle

## **FEATURES**

- Consistent trim appearance regardless of valve installation depth
- For use with the Pressure Balancing Valve (TSPTM)