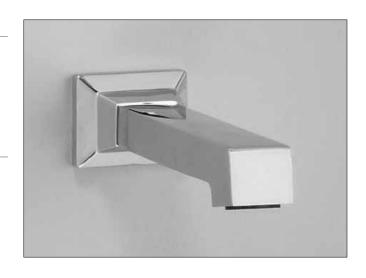

# Lloyd® Wall Spout

#### **FEATURES**

- Solid brass construction
- Durable finishes

#### PRODUCT SPECIFICATION

The wall spout shall have solid brass construction. The spout shall be TOTO Model TS930E\_\_\_\_.