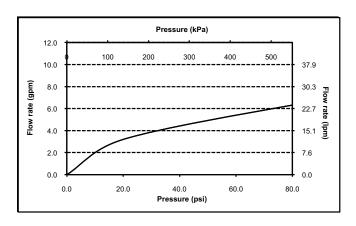

### **SPECIFICATIONS**

Warranty Lifetime Limited Warranty

(Residential Use)

One Year (Commercial Use)

Material BrassShipping Weight 3.3 lbs.

Shipping Dimensions 11-3/4"L x 5-3/4"W

x 3-1/2"H