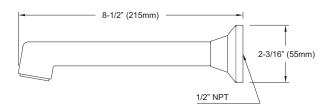

### **SPECIFICATIONS**

Warranty Lifetime Limited Warranty

(Residential Use)

One Year (Commercial Use)

Material BrassShipping Weight 3.3 lbs.

Shipping Dimensions 11-3/4"L x 5-3/4"W

x 3-1/2"H