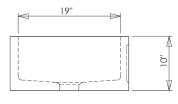

NOTE: due to size variations, final cabinet and countertop construction should be done with the sink on hand.

■ Approx 280lbs.

TOP VIEW

## FRONT VIEW

SIDE VIEW