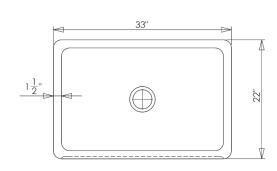

NOTE: due to size variations, final cabinet and countertop construction should be done with the sink on hand.

■ Approx 280lbs.

TOP VIEW

## FRONT VIEW

SIDE VIEW