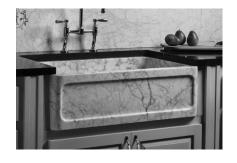

## C04-KT NEW HAVEN FARMHOUSE SINK

© 2014 STONE FOREST, INC.

- Available in: Honed Basalt (HB)Polished Carrara (CA)
- Carved from a single block of stone.
- Thicker drain requires the use of an adjustable strainer like the laclo model #2804.
- Do not use plumber's putty.
- Garbage disposal not to exceed 3/4 hp.