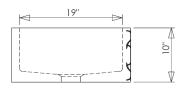

TOP VIEW

FRONT VIEW

SIDE VIEW

Available in: Honed Basalt (HB)Polished Carrara (CA)

- Carved from a single block of stone.
- Thicker drain requires the use of an adjustable strainer like the Jaclo model #2804.
- Do not use plumber's putty.
- Garbage disposal not to exceed 3/4 hp.