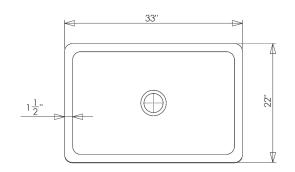

## C04-KT NEW HAVEN FARMHOUSE SINK

© 2014 STONE FOREST, INC.

- Available in: Honed Basalt (HB)Polished Carrara (CA)
- Carved from a single block of stone.
- Thicker drain requires the use of an adjustable strainer like the laclo model #2804.
- Do not use plumber's putty.
- Garbage disposal not to exceed 3/4 hp.

NOTE: due to size variations, final cabinet and countertop construction should be done with the sink on hand.

■ Approx 280lbs.

TOP VIEW

## FRONT VIEW

SIDE VIEW