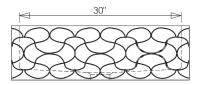

C04-CNC WAVE FRONT FARMHOUSE SINK

© 2014 STONE FOREST, INC.

NOTE: due to size variations, final cabinet and countertop construction should be done with the sink on hand.

■ Approx 280lbs.