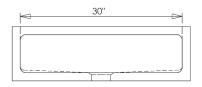

NOTE: due to size variations, final cabinet and countertop construction should be done with the sink on hand.

■ Approx 280lbs.

TOP VIEW

## FRONT VIEW

SIDE VIEW