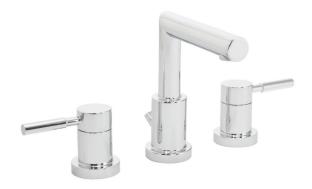

# Neo™ Widespread Faucet

### **FEATURES:**

- 1.2 GPM (4.5 L/min) flow rate
- Brass construction
- Lever handles
- 1/4 turn ceramic cartridges
- Inlet supply lines not included, accepts 1/2" NPSM to 3/8" compression supply lines or supplied coupling nuts with 3/8" O.D. ball nose risers
- Pop-up drain with lift rod
- Corrosion resistant finishes
- Coordinates with Neo Collection