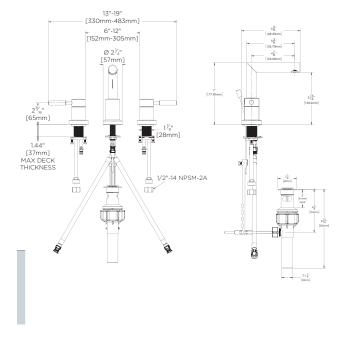

# Neo™ Widespread Faucet

### **FEATURES:**

- 1.2 GPM (4.5 L/min) flow rate
- Brass construction
- Lever handles
- 1/4 turn ceramic cartridges
- Inlet supply lines not included, accepts 1/2" NPSM to 3/8" compression supply lines or supplied coupling nuts with 3/8" O.D. ball nose risers
- Pop-up drain with lift rod
- Corrosion resistant finishes
- Coordinates with Neo Collection