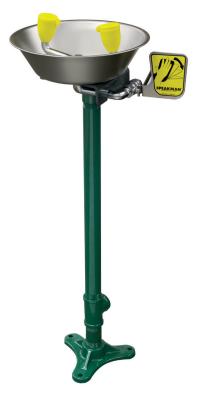

# SPEAKMAN® SE-584

### Pedestal Mounted Round Eyewash Bowl

#### **FEATURES:**

- 300 series stainless steel bowl
- (2) aerated yellow plastic spray outlets with flip-top dust caps
- ½ in. NPT female brass, chrome-plated valve
- Stainless steel push handle activator
- ½ in. NPT female inlet
- 11/4 in. IPS galvanized steel pipe
- Galvanized steel cast floor flange with 17/32 in. diamater mounting holes on 9 in. diameter bolt circle, spaced 120° apart.

☐-FPV

☐ -HFO

☐ HS

☐ -PT

☐-SPV

☐ -SSBV2

- 11/4 in. NPT female waste
- 3.18 gpm @ 30 psi
- Universal emergency sign included