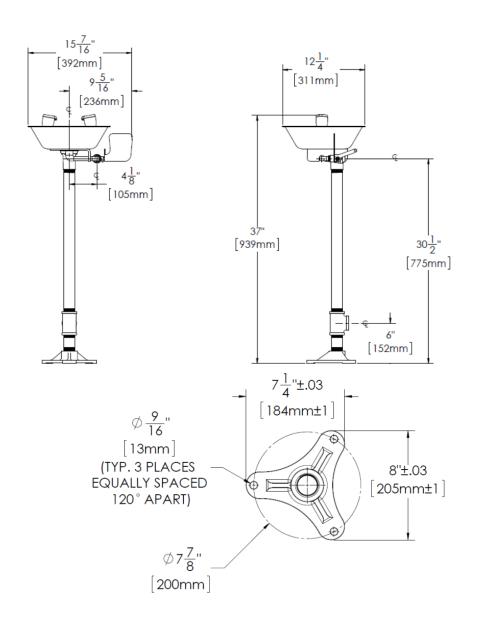

## DIMENSIONS: NOTE: 1. All dimensions are in inches (millimeters) unless otherwise specified and are subject to change without notice.

**FLOOR FLANGE DETAIL** 

R: MARCH 2017