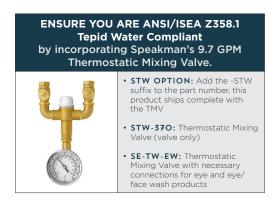

### **OPTIONS:**

- FPV: Freeze Protection Valve
- HFO: Hand/Foot Operation
- HS: Hand held drench hose
- ILS: In-line strainer for 1/2" IPS piping
- PT: P-Trap
- SPV: Scald Protection Valve
- STW: Thermostatic Mixing Valve

### **STANDARDS:**

• ANSI/ISEA Z358.1 certified