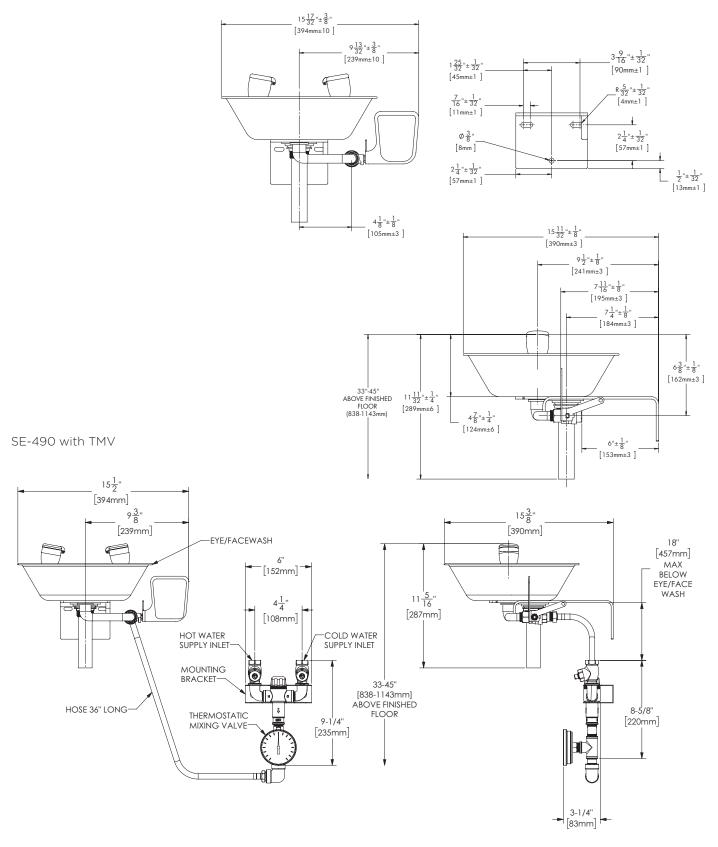

# Wall-Mounted Round Eyewash Bowl

All dimensions are in inches (millimeters) unless otherwise specified and are subject to change without notice.

F: 800

P: 800-537-2107 F: 800-977-2747 W: WWW.SPEAKMAN.COM R: 02-NOVEMBER 2019