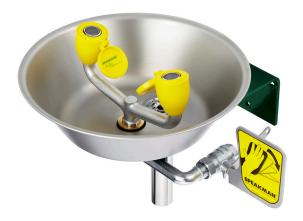

## Wall-Mounted Round Eyewash Bowl

#### **FEATURES:**

- (2) aerated yellow plastic spray outlets with integral flow control and flip-top dust caps
- Round stainless steel bowl
- Stainless steel push handle activation
- Chrome plated 1/2" NPT female brass valve
- 1/2" NPT female inlet
- 3.2 GPM (12.1 L/min) @ 30 PSI flow rate
- Cold-rolled steel, DuraJade<sup>™</sup> powder coated mounting bracket for durability & enhanced corrosion resistance
- Universal emergency sign included

### **OPTIONS:**

- FPV: Freeze Protection Valve
- HFO: Hand/Foot Operation
- HS: Hand held drench hose
- ILS: In-line strainer for 1/2" IPS piping
- PT: P-Trap
- SPV: Scald Protection Valve
- STW: Thermostatic Mixing Valve