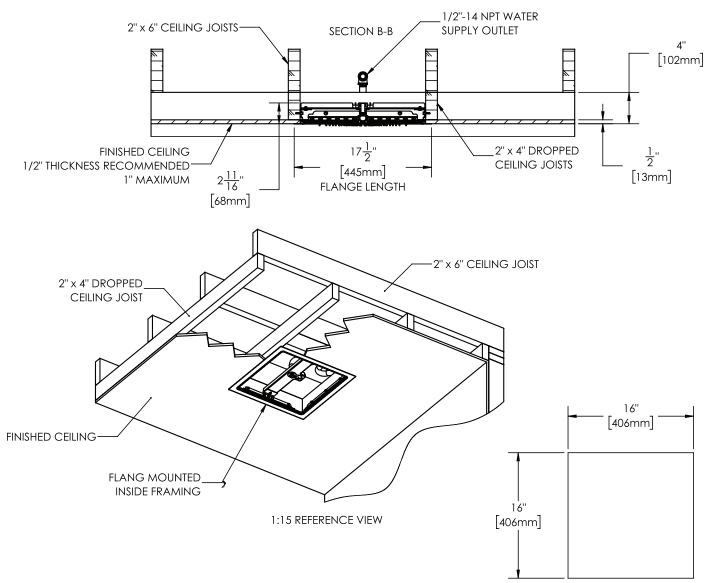

#### Lura® Celing Mount Flange for Rain Shower

FRAMED CUT

1. All dimensions are in inches (millimeters) unless otherwise specified and are subject to change without notice. 2. Contractor to supply all necessary framing and plumbing connections.