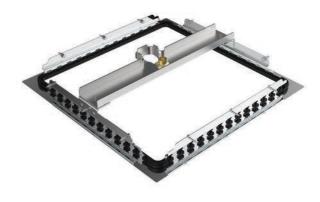

### Lura® Celing Mount Flange for Rain Shower

### FEATURES:

- Celing mount flange for 15" rain shower
- For use with S-2764
- Coordinates with Lura Collection