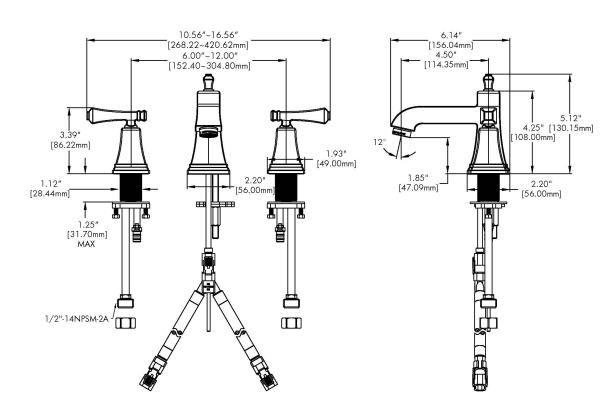

## DIMENSIONS: NOTE: 1. All dimensions are in inches (millimeters) unless otherwise specified and are subject to change without notice.

F: 800-977-2747