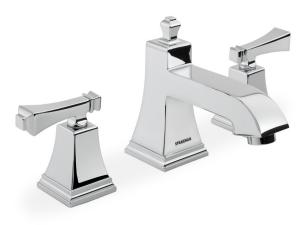

# SPEAKMAN® SB-1321-E

### Rainier™ Widespread Faucet

#### **FEATURES:**

- Lead-free brass construction
- Two, sculpted lever handles
- 1.2 gpm (4.5 L/min) flow rate
- 1/4 turn ceramic cartridges
- Quick connect fittings
- Includes pop-up drain assembly