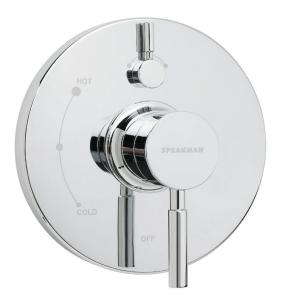

# SPEAKMAN® SM-1400-P

Neo™ Pressure Balance Valve with Diverter and Trim

## **FEATURES VALVE:**

- Anti-scald protection
- Pressure balancing ceramic cartridge
- Adjustable temperature limit stop
- Integral stops
- Diverter handle allows for transfer between two water outlets
- 1/2" NPT female tub outlet
- 1/2" sweat shower outlet
- 1/2" sweat inlets
- Includes rough-in trim plate

#### TRIM:

- Modern style
- Mounting plate with seal
- Metal handles
- Durable plastic template

#### FINISH:

BN