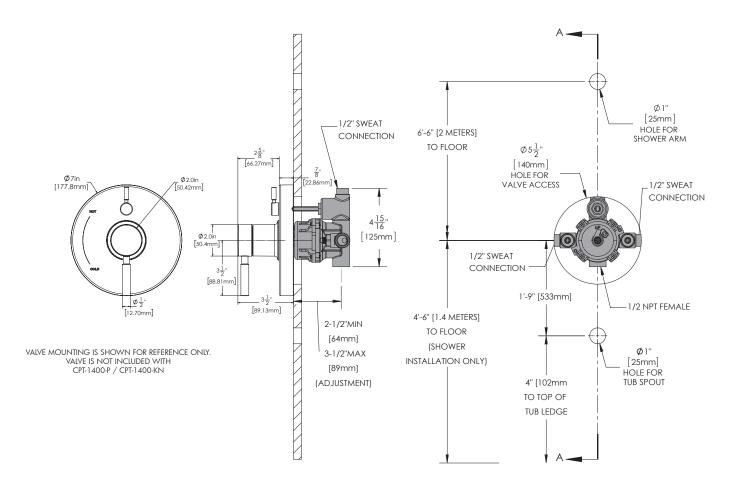

#### **WARRANTY:**

• 1 Year Limited

DIMENSIONS: NOTE: 1. All dimensions are in inches (millimeters) unless otherwise specified and are subject to change without notice. 2. Unless otherwise specified, all inlets and outlets are 1/2\* female copper sweat. 3. For ADA mounting locations, consult ADAAG, ANSI A117.1, or static regulations. Contractor pack valves & trim kits available.

DIMENSIONS SUBJECT TO CHANGE WITHOUT NOTICE.

R: JANUARY 2018