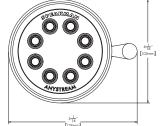

#### FEATURES:

- 8 plungers, 64 sprays, 3 spray patterns
- Patented Anystream® plungers resist scale build-up
- Spray adjusting handle
- Solid brass construction
- 1/2" -14 NPTF female inlet
- Corrosion resistant finish