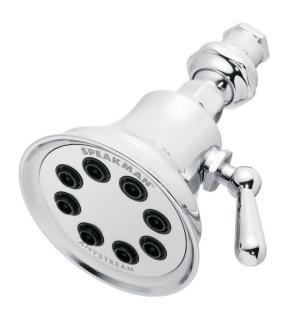

### Retro™ Shower head

#### FEATURES:

- 8 plungers, 64 sprays, 3 spray patterns
- Patented Anystream® plungers resist scale build-up
- Spray adjusting handle
- Solid brass construction
- 1/2" -14 NPTF female inlet
- Corrosion resistant finish