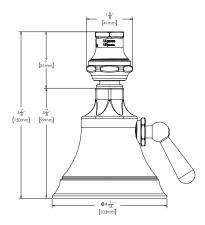

#### FEATURES:

- 8 plungers, 64 sprays, 3 spray patterns
- Patented Anystream® plungers resist scale build-up
- Spray adjusting handle
- Solid brass construction
- 1/2" -14 NPTF female inlet
- Corrosion resistant finish