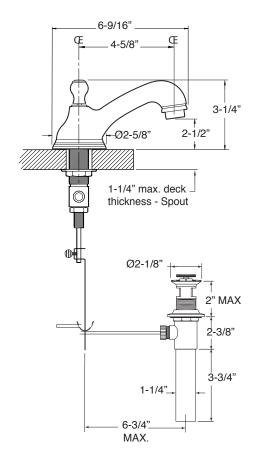

Series 400
1.400608
Portsmouth
Widespread Lavatory Set

NOTE: Spout and valves install through 1-1/4" diameter holes