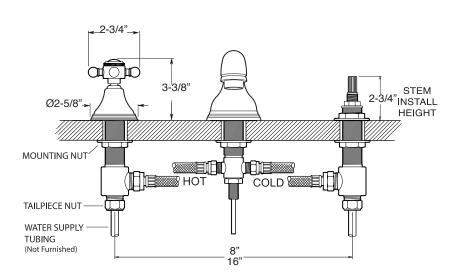

## **FEATURES:**

- All brass construction. Flexible hoses designed to be installed on 8" to 16" centers. Includes pop-up style drain assembly.
- · Cross handle style with setscrew attachment.
- 1/4-turn ceramic disc valve cartridge.
- · Available in all finishes. Warranty varies according to finish selection.
- · Standard aerator is limited to 1.2 gpm.
- Certified to meet or exceed the following codes and standards: ASME A112.18.1/CSAB 125.1-2012

Series 400
1.400608
Portsmouth
Widespread Lavatory Set

NOTE: Spout and valves install through 1-1/4" diameter holes