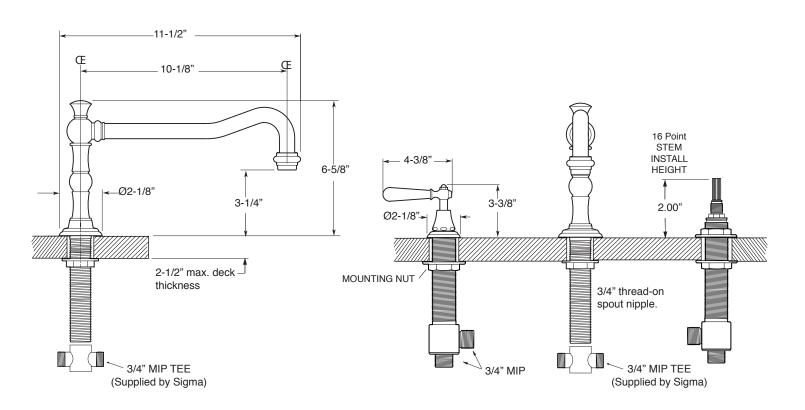

## Series 350

## Roman Tub Set Loire Handle

1.355677 (1.355677T - Trim Only)

NOTE: Spout and valves install through 1-1/4" diameter holes.
Plumber to provide 3/4" supply lines to valves

Note: Measurements are subject to change or cancellation. No responsibility is assumed for use of superseded or voided pages.