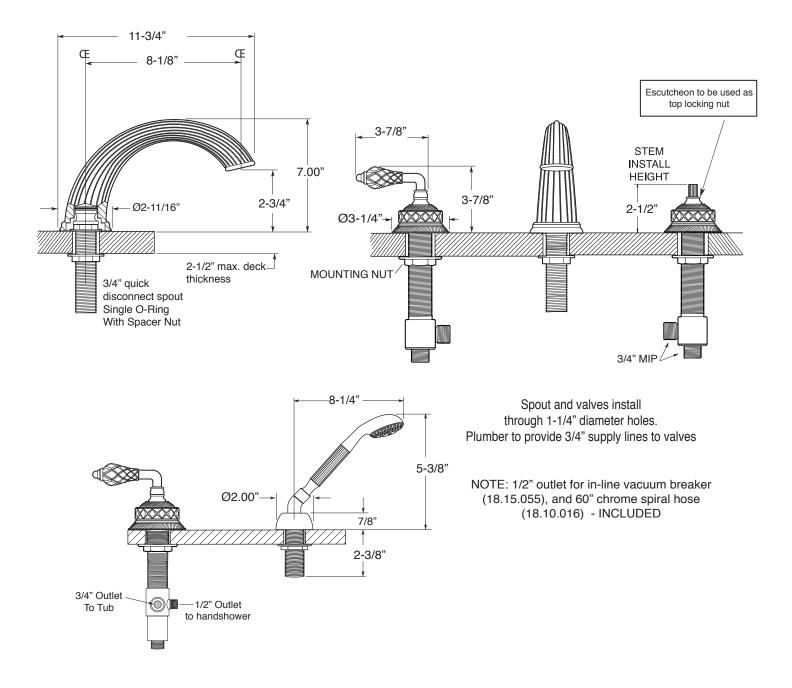

## Series 3200

Luxembourg Roman Tub Set with Deckmount Handshower and Diverter 1.326593 (1.326593T - Trim only)

Note: Measurements are subject to change or cancellation. No responsibility is assumed for use of superseded or voided pages.