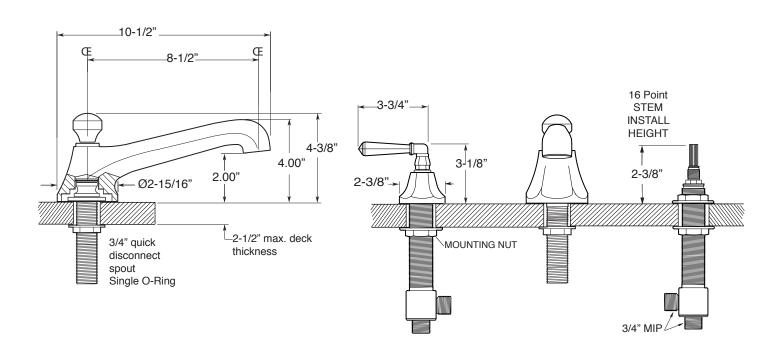

## Series 300

Windham
Roman Tub Set with Deckmount
Handshower and Diverter
1.301093
(1.301093T - Trim only)

Spout and valves install through 1-1/4" diameter holes.
Plumber to provide 3/4" supply lines to valves