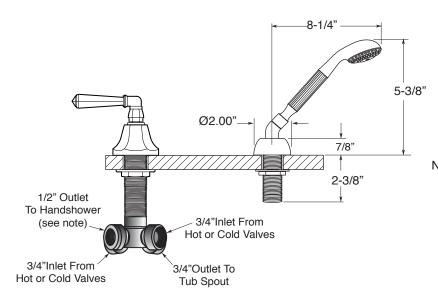

## Series 300

Windham
Roman Tub Set with Deckmount
Handshower and Diverter
1.301093
(1.301093T - Trim only)

Spout and valves install through 1-1/4" diameter holes.
Plumber to provide 3/4" supply lines to valves

NOTE: 1/2" outlet for in-line vacuum breaker (18.15.055), and 60" chrome spiral hose (18.10.016) - INCLUDED

Note: Measurements are subject to change or cancellation. No responsibility is assumed for use of superseded or voided pages.