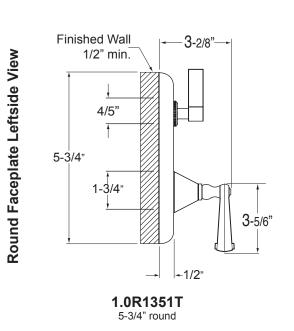

ASME A112.18.1/CSAB 125.1-2012

Finished Wall 2-6/8" Rectangle Faceplate Leftside View 1/2" min. 4/5" 5-3/4" 3-5/6" 1/8 1.0S1351T 5-3/4" x 3-3/4"

NOTE: MUST purchase Showerhead, Arm, Flange, and other options separately.