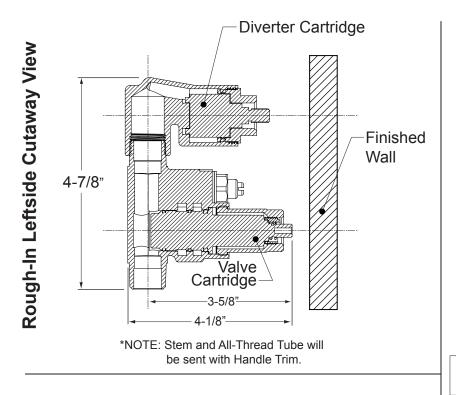

\*NOTE: Stem and All-Thread Tube will be sent with Handle Trim. 1/2" NPT Inlets Rough-In Top View Integral Screwdriver Stops 3-1/4" 4-1/8" **REF. ONLY** 

NOTE: Measurements are subject to change or cancellation. No responsibility is assumed for use of superseded or voided pages.