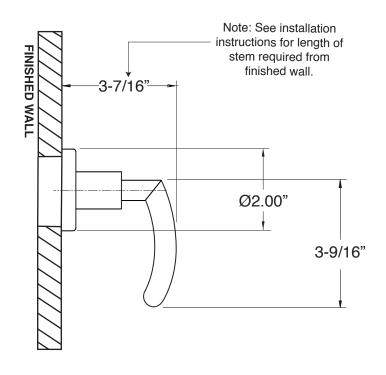

## Specifications

**Trim for Wall Valve** 

Trim Only

**Prana Handle** 

For this Euro style 20pt handle and trim, use with the following valves:

78.30.020 - 1/2" Volume Control - Replacement Cartridge: 18.30.036

78.30.023 - 3/4" Volume Control - Replacement Cartridge: 18.30.011