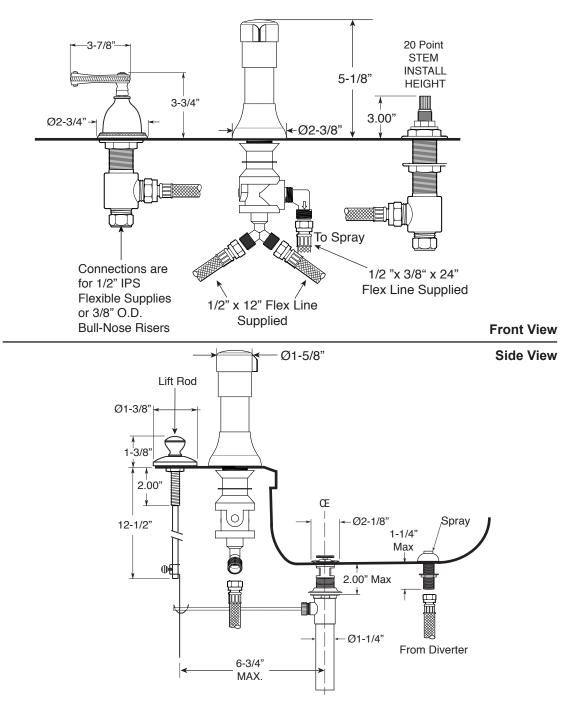

## FEATURES:

- All brass construction.
- Hot & Cold valves and integral Vacuum Breaker/Diverter require 1-1/4" (max.) holes.
- Includes pop-up drain assembly with overflow. Longer ball rod available on request. P/N: APS.11.019
- Diverter controls water flow between douche spray & flushing rim.
- 1/4-turn ceramic disc valve cartridges for handles.
- Available in all finishes. Warranty varies according to finish selection.
- Certified to meet and/or exceed the following codes and standards: ASME A112.18.1/CSAB125.1-2012.

## **Deck Mount Bidet Set**

1.007990