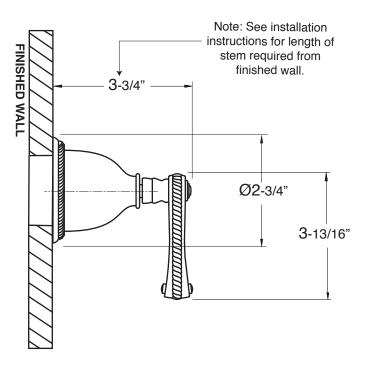

1.007987T

Trim Only

Siena Handle

For this 16pt handle and trim, use with the following valves:

18.30.020 - 1/2" Volume Control - Replacement Cartridge: 18.30.036

- 18.30.023 3/4" Volume Control Replacement Cartridge: 18.30.011
- 18.30.255 3 Port In-Wall Diverter Replacement Cartridge: 18.30.259
- 18.30.253 4 Port In-Wall Diverter Replacement Cartridge: 18.30.257