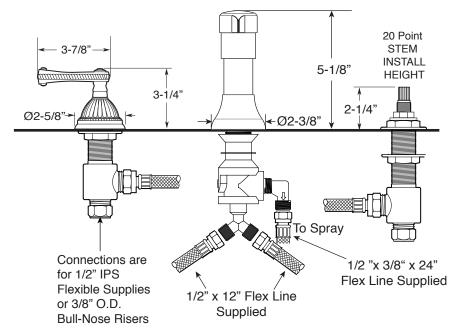

## Specifications

FEATURES: Deck Mount Bidet Set

- · All brass construction.
- Hot & Cold valves and integral Vacuum Breaker/Diverter require 1-1/4" (max.) holes.

1.004590

 Includes pop-up drain assembly with overflow. Longer ball rod available on request. P/N: APS.11.019

**Devon Handle** 

- Diverter controls water flow between douche spray & flushing rim.
- 1/4-turn ceramic disc valve cartridges for handles.
- Available in all finishes. Warranty varies according to finish selection.
- Certified to meet and/or exceed the following codes and standards: ASME A112.18.1/CSAB125.1-2012.