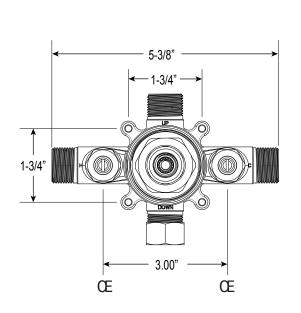

## **FRONT VIEW**

\*Note: Stem and all-thread tube will be sent with handle trim.