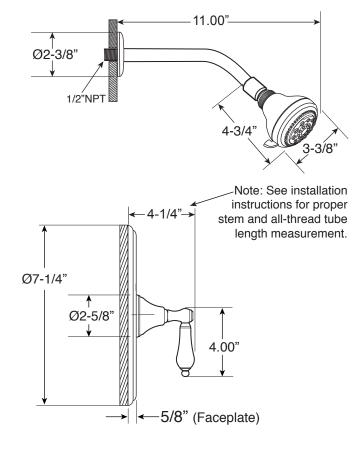

## Specifications

Series 400

Pressure Balance Shower Set

1.004364

(1.004364T - Trim Only)

**New Hampton Handle** 

-

16 pt.

## **FEATURES:**

- · Forged brass construction
- Valve cartridge 18.30.893
- · Adjustable hot limit safety stop
- · Reversible cartridge
- 5.6 GPM @ 45 PSI
- · Includes showerhead, arm, and flange
- Certified to meet or exceed the following codes and standards: ASME A112.18.1/CSAB 125.1-2012