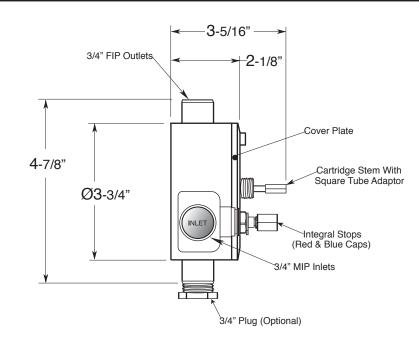

## **FEATURES**:

- · Cast brass construction
- Thermostatic valve cartridge with cover plate: 18.30.147
- Thermostatic reverse cartridge with cover plate: 18.30.161
- · 14.28 GPM @ 56 PSI top exit & 11.10 GPM bottom exit
- Meets: ASME A112.18.1/CSA B125.1-2011

NOTE: Separate shut offs required to operate system.

## 3/4" Thermostatic with Integral Stops

## Valve & Trim Madison Elite Handle

1.004097D (1.004097DT Trim Only)

SIDE VIEW - INSTALLED

SIDE VIEW - VALVE ONLY

Note: Measurements are subject to change or cancellation. No responsibility is assumed for use of superseded or voided pages.