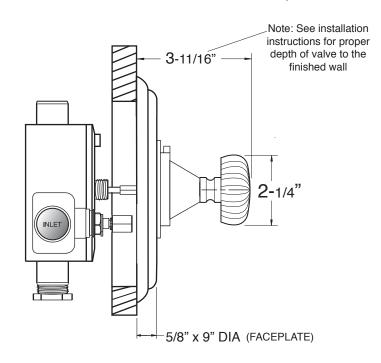

## Valve & Trim Madison Elite Handle

1.004097D (1.004097DT Trim Only)

SIDE VIEW - INSTALLED

SIDE VIEW - VALVE ONLY

Note: Measurements are subject to change or cancellation. No responsibility is assumed for use of superseded or voided pages.