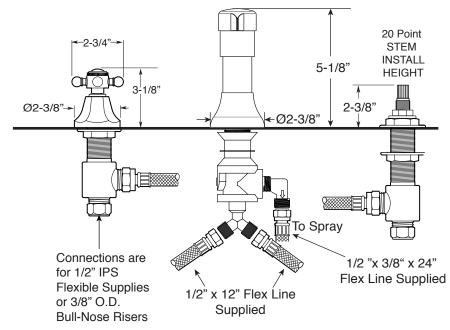

## Specifications

**FEATURES:** 

## **Deck Mount Bidet Set**

**Front View** 

- · All brass construction.
- Hot & Cold valves and integral Vacuum Breaker/Diverter require 1-1/4" (max.) holes.

1.000990

 Includes pop-up drain assembly with overflow. Longer ball rod available on request. P/N: APS.11.019

Salem Handle

- Diverter controls water flow between douche spray & flushing rim.
- 1/4-turn ceramic disc valve cartridges for handles.
- Available in all finishes. Warranty varies according to finish selection.
- Certified to meet and/or exceed the following codes and standards: ASME A112.18.1/CSAB125.1-2012.

Side View Ø1-5/8" Lift Rod Ø1-3/8' 1-3/8 2.00" Œ Ø2-1/8" Spray 12-1/2" 1-1/4" Max 0 2.00" Max Ø1-1/4" From Diverter 6-3/4 MAX.

Note: Measurements are subject to change. No responsibility is assumed for use of superseded or voided pages.