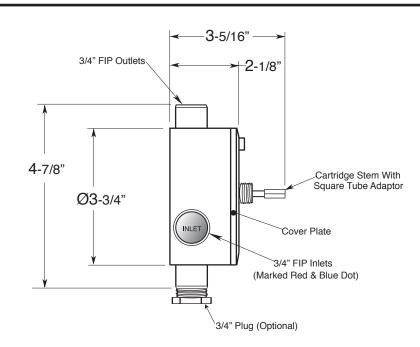

## 3/4" Thermostatic

## Valve & Trim Charlotte Elite Handle

1.000597 (1.000597T Trim Only)

SIDE VIEW - INSTALLED

SIDE VIEW - VALVE ONLY

Note: Measurements are subject to change or cancellation. No responsibility is assumed for use of superseded or voided pages.