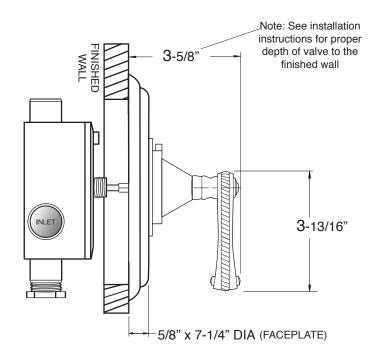

## 3/4" Thermostatic

## Valve & Trim Charlotte Elite Handle

1.000597 (1.000597T Trim Only)

SIDE VIEW - INSTALLED

SIDE VIEW - VALVE ONLY

Note: Measurements are subject to change or cancellation. No responsibility is assumed for use of superseded or voided pages.