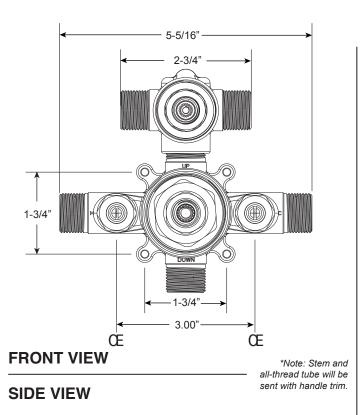

Series 400

Pressure Balance Shower by Shower Set

1.000467

(1.000467T - Trim Only)

**Charlotte Handle** 

16 pt.

Note: Must purchase desired shower components separately. See current catalog for options.

Note: Measurements are subject to change. No responsibility is assumed for use of superseded or voided pages.