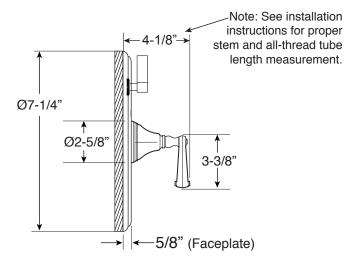

Series 400

Pressure Balance Shower by Shower Set

1.000467

(1.000467T - Trim Only)

**Charlotte Handle** 

16 pt.

Note: Must purchase desired shower components separately. See current catalog for options.

Note: Measurements are subject to change. No responsibility is assumed for use of superseded or voided pages.