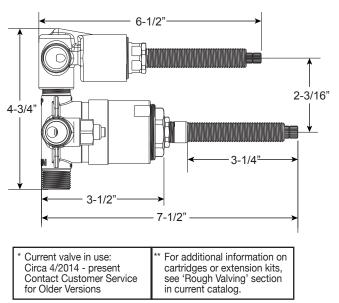

Series 400

Pressure Balance Shower by Shower Set

1.000467

(1.000467T - Trim Only)

**Charlotte Handle** 

16 pt.

Note: Must purchase desired shower components separately. See current catalog for options.

Note: Measurements are subject to change. No responsibility is assumed for use of superseded or voided pages.