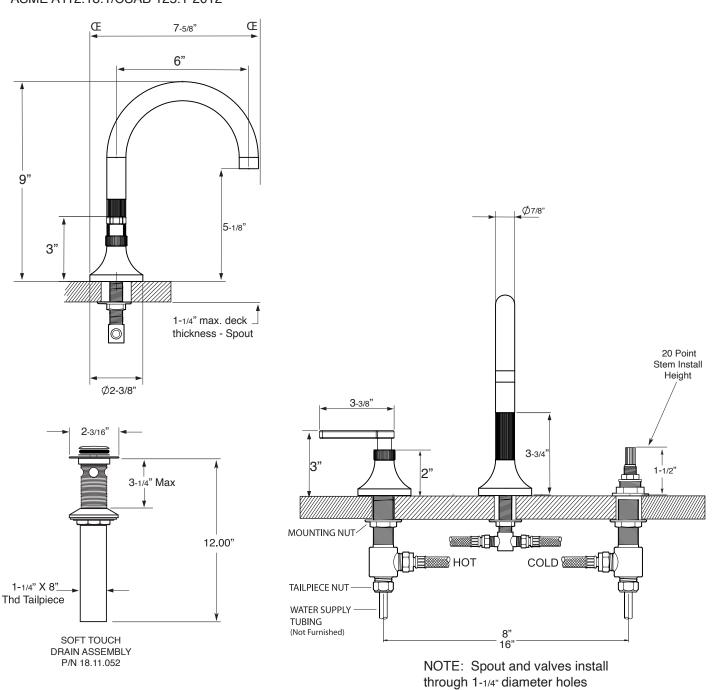

## **FEATURES:**

· All brass construction. Flexible hoses designed to be installed on 8" to 16" centers. Includes soft touch drain assembly. P/N 18.11.052

- · Lever style handles with inside clip attachment.
- 20 PT. 1/4-turn ceramic disc valve cartridge.
- · Available in all finishes. Warranty varies according to finish selection.
- · Standard aerator is limited to 1.2 gpm.
- Certified to meet or exceed the following codes and standards: ASME A112.18.1/CSAB 125.1-2012

## **Specifications**

Series 110 Widespread Lavatory Set

1.110708

Stella Handle

Note: Measurements are subject to change or cancellation. No responsibility is assumed for use of superseded or voided pages.