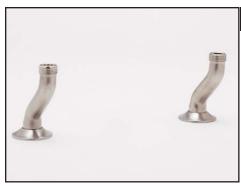

## Pair of Eccentric Deck Unions for Bridge Faucets

ROHL Perrin & Rowe Kitchen

U.6793\*

## **FEATURES**

- For use with the U.4790X or U.4791L bridge faucets
- 1/2" male NPSM supplies with 1/2" NPT adaptors
- 2 3/4" height
- 1 1/4" projection
- 2 3/8" max deck depth
- 1" max cutout

## COLORS/FINISHES

- Polished Chrome
- Polished Nickel
- Satin Nickel
- Inca Brass
- English Bronze