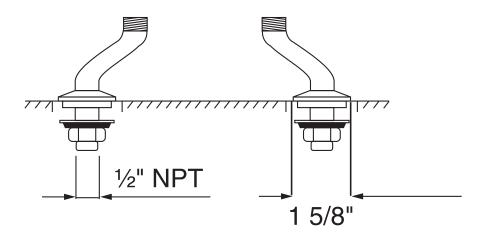

## **FEATURES**

- For use with the U.4790X or U.4791L bridge faucets
- 1/2" male NPSM supplies with 1/2" NPT adaptors
- 2 3/4" height
- 1 1/4" projection
- 2 3/8" max deck depth
- 1" max cutout