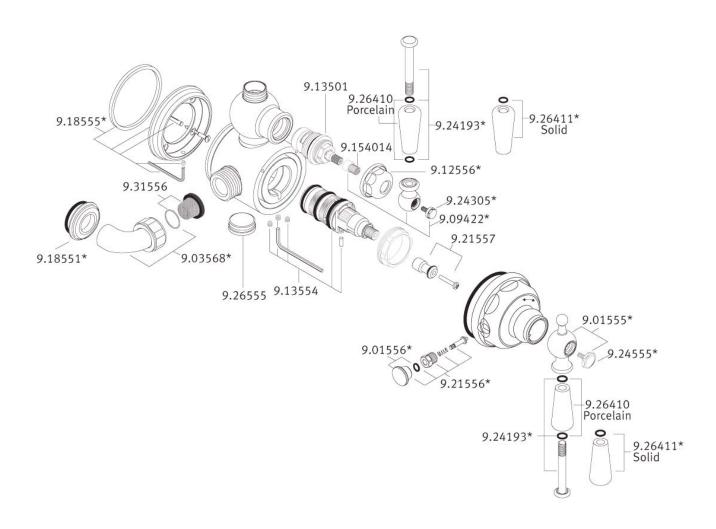

## **Exposed Thermostatic Shower Mixer with Lever Handles**

ROHL Perrin & Rowe® Bath

U.5550L

## **FEATURES**

- Inlets 7 7/8" center-to-center
- Inlets 3/4" female NPT
- True 3/4" inlets and waterways for high output
- CNC machined from solid brass bar stock
- Exposed thermostatic valve
- Volume Control
- U.5398 secondary outlet adaptor required for bottom outlet tub spout connection
- Additional functions should go off top with U.5397
- 14-16 GPM
- Lever handle design
- Includes both porcelain and metal lever inserts



## **COLORS/FINISHES**

- Polished Chrome
- Polished Nickel
- Satin Nickel
- Inca Brass
- English Bronze

WARRANTY

• Limited Lifetime





## U.5550L Spare Parts