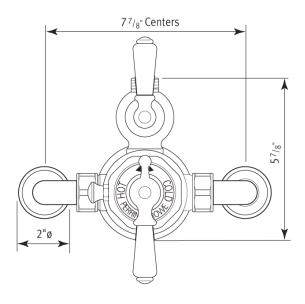

## **FEATURES**

- Inlets 7 7/8" center-to-center
- Inlets 3/4" female NPT
- True 3/4" inlets and waterways for high output
- CNC machined from solid brass bar stock
- Exposed thermostatic valve
- Volume Control
- U.5398 secondary outlet adaptor required for bottom outlet tub spout connection
- Additional functions should go off top with U.5397
- 14-16 GPM
- Lever handle design
- Includes both porcelain and metal lever inserts