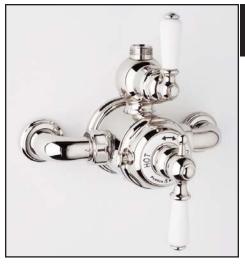

## **Exposed Thermostatic Shower Mixer with Lever Handles**

ROHL Perrin & Rowe® Bath

U.5550L

## **COLORS/FINISHES**

- Polished Chrome
- Polished Nickel
- Satin Nickel
- Inca Brass
- English Bronze

WARRANTY

• Limited Lifetime