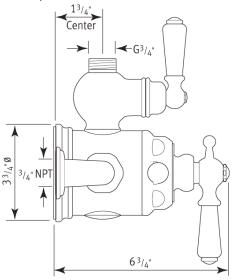

## **FEATURES**

- Inlets 7 7/8" center-to-center
- Inlets 3/4" female NPT
- True 3/4" inlets and waterways for high output
- CNC machined from solid brass bar stock
- Exposed thermostatic valve
- Volume Control
- U.5398 secondary outlet adaptor required for bottom outlet tub spout connection
- Additional functions should go off top with U.5397
- 14-16 GPM
- Lever handle design
- Includes both porcelain and metal lever inserts