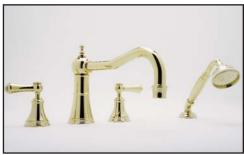

# Georgian Era 4-Hole Column Spout Deck Bath Set with Lever Handles

ROHL Perrin & Rowe® Bath

U.3747LSP (Metal Levers with Porcelain Caps)
U.3747LS (All Metal Levers)

### **FEATURES**

- 4-hole bathtub filler with retractable handshower
- 4 x 13/8" hole cutouts
- Fixed spout
- Retractable all metal handshower
- Spout, valve housing, and diverter knob made from solid brass
- Innovative valve hose connection, complete with flexible stainless steel hose and 90° elbow
- 3/4" NPT connections, 3/4" valves
- Spout has 2 part rough and trim