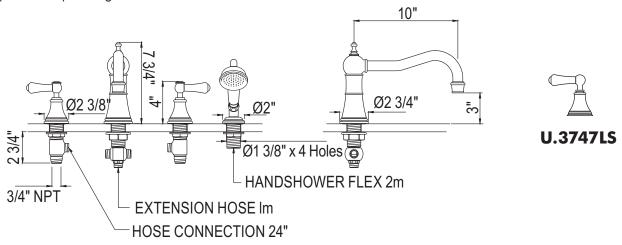

# Georgian Era 4-Hole Column Spout Deck Bath Set with Lever Handles

ROHL Perrin & Rowe® Bath

U.3747LSP (Metal Levers with Porcelain Caps)
U.3747LS (All Metal Levers)

### **FEATURES**

- 4-hole bathtub filler with retractable handshower
- 4 x 13/8" hole cutouts
- Fixed spout
- Retractable all metal handshower
- Spout, valve housing, and diverter knob made from solid brass
- Innovative valve hose connection, complete with flexible stainless steel hose and 90° elbow
- 3/4" NPT connections, 3/4" valves
- Spout has 2 part rough and trim