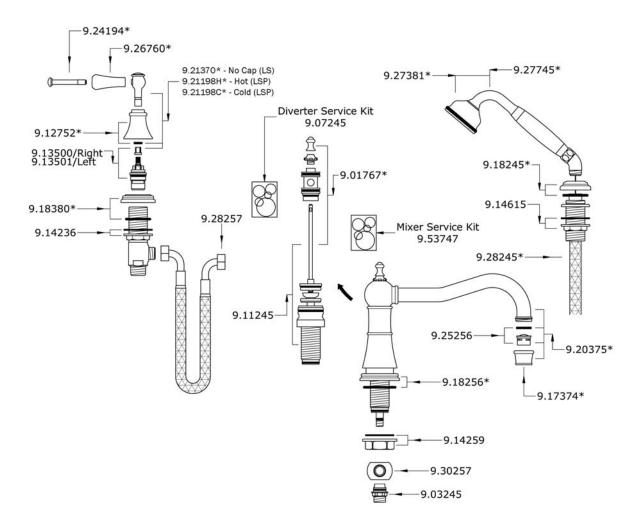

# Georgian Era 4-Hole Column Spout Deck Bath Set with Lever Handles

ROHL Perrin & Rowe® Bath

U.3747LSP (Metal Levers with Porcelain Caps)
U.3747LS (All Metal Levers)

### **FEATURES**

- 4-hole bathtub filler with retractable handshower
- 4 x 13/8" hole cutouts
- Fixed spout
- Retractable all metal handshower
- Spout, valve housing, and diverter knob made from solid brass
- Innovative valve hose connection, complete with flexible stainless steel hose and 90° elbow
- 3/4" NPT connections, 3/4" valves
- Spout has 2 part rough and trim

### COLORS/FINISHES

- Polished Chrome
- Polished Nickel
- Satin Nickel
- English Bronze
- Inca Brass

### WARRANTY

• Limited Lifetime



**U.3747LSP** 



## **U.3747 Spare Parts**