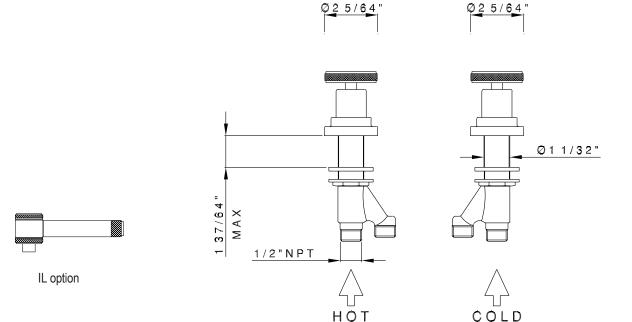

## **FEATURES**

- · For use on bathtubs with integrated tub spouts
- 1/2" sidevalves
- 2 x 1 3/8" cutouts
- 1/4-turn ceramic disc control cartridges
- Hose not included. Order C7089.6012
  1/2" x 1/2" NPSM connection. Order two for a set.