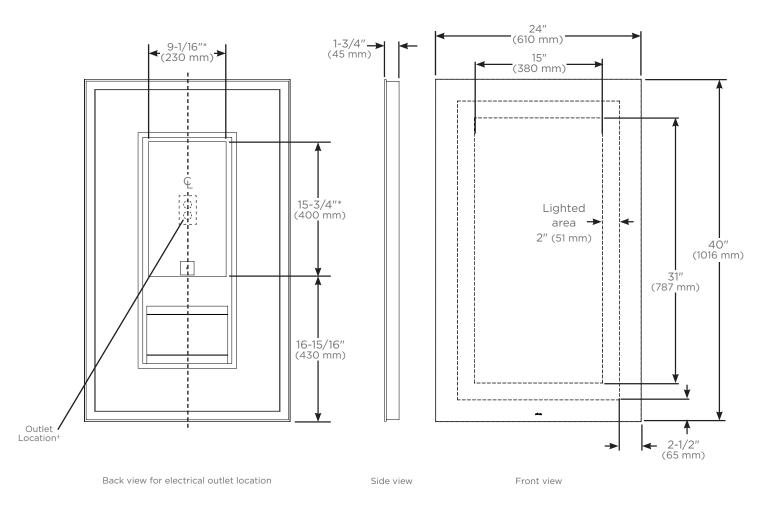

\* Measured at 18" from center of the mirror

#### Dimensions

Height: 40" (1016 mm) Width: 24" (610 mm) Depth: 1-3/4" (45 mm)

#### **Electrical System**

• 120 Vac 60Hz wall outlet as shown in drawing

| Model Number Key |        |       |        |               |               |                     |              |            |
|------------------|--------|-------|--------|---------------|---------------|---------------------|--------------|------------|
| Vitality         | Mirror | Width | Height | Shape         | Light Pattern | Edge Type           | Options      | Color Temp |
| Υ                | Μ      | 24    | 40     | R = Rectangle | I = Inset     | FP = Flat, Polished | D = Defogger | 3 = 2700K  |
|                  |        |       |        |               |               |                     |              | 4 = 4000K  |

\* Defogger Size

<sup>+</sup> See instructions for wiring and location

YM2440RIFPD - Specification Sheet Page 2 of 2 CB-229-1220\_rA\_070318