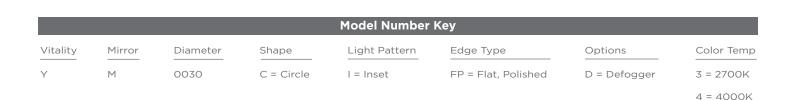

| 530     | 680  |
| R9 Value*                          | 50+     | 50+  |
| Foot-candles* (Approx)             | 49      | 63   |
| Watt Output - LED                  | 55w max |      |
| Watt Output - LED with defogger on | 85w max |      |
|                                    |         |      |

\* Measured at 18" from center of the mirror

#### Construction

- Anodized aluminum back frame
- Quality polished edge mirror
- Power cords installed for easy plugin installation
- Constructed for surface mounting
- Includes installation hardware

#### **Codes/Standards Applicable**

Vitality Mirror is UL certified to:

- UL 962
- CSA-C22.2, No. 12-82

#### Dimensions

Diameter: 30" (762 mm) Depth: 1-3/4" (45 mm)

#### **Electrical System**

• 120 Vac 60Hz wall outlet as shown in drawing







\* Defogger Size

<sup>+</sup> See instructions for wiring and location