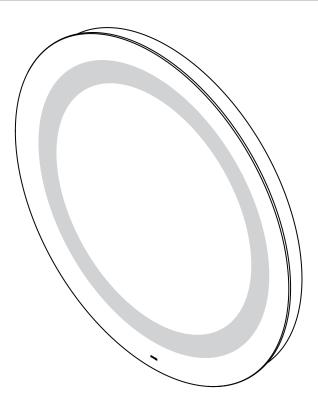

| 530     | 680  |
| R9 Value*                          | 50+     | 50+  |
| Foot-candles* (Approx)             | 49      | 63   |
| Watt Output - LED                  | 55w max |      |
| Watt Output - LED with defogger on | 85w max |      |
|                                    |         |      |

\* Measured at 18" from center of the mirror

#### Construction

- Anodized aluminum back frame
- Quality polished edge mirror
- Power cords installed for easy plugin installation
- Constructed for surface mounting
- Includes installation hardware

#### **Codes/Standards Applicable**

Vitality Mirror is UL certified to:

- UL 962
- CSA-C22.2, No. 12-82

#### Dimensions

Diameter: 30" (762 mm) Depth: 1-3/4" (45 mm)

#### **Electrical System**

• 120 Vac 60Hz wall outlet as shown in drawing







\* Defogger Size

<sup>+</sup> See instructions for wiring and location