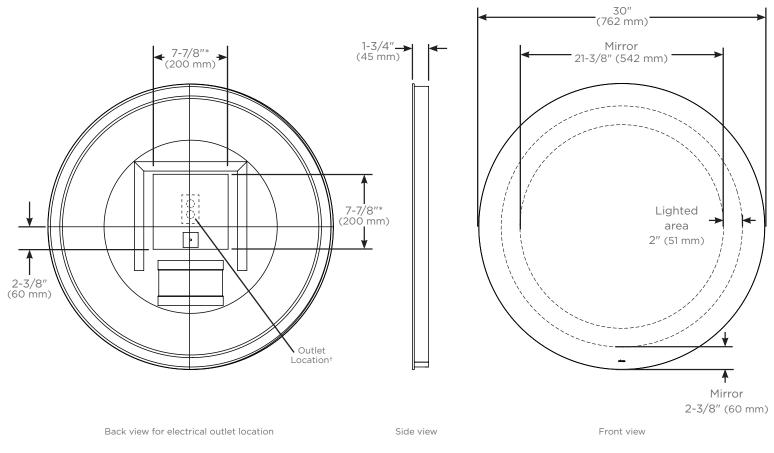

\* Measured at 18" from center of the mirror

#### Dimensions

Diameter: 30" (762 mm) Depth: 1-3/4" (45 mm)

#### **Electrical System**

• 120 Vac 60Hz wall outlet as shown in drawing

\* Defogger Size

<sup>+</sup> See instructions for wiring and location