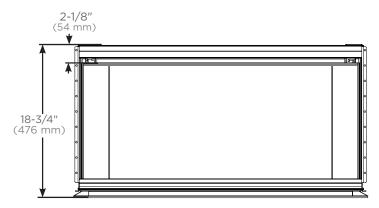

## VADRAWER in D18 - Plumbing and sink clearance

Top view for plumbing and sink clearance

Side views for plumbing and sink clearance with door front

\*Not compatible in locations where undercounter sinks are used or where a drain will need clearance.