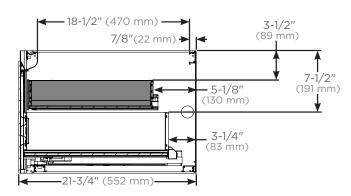

## VADRAWER in D18 - Plumbing and sink clearance

Top view for plumbing and sink clearance

Side views for plumbing and sink clearance with door front

\*Not compatible in locations where undercounter sinks are used or where a drain will need clearance.