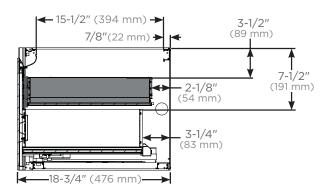

## VADRAWER in D18 - Plumbing and sink clearance

Top view for plumbing and sink clearance

Side views for plumbing and sink clearance with door front

\*Not compatible in locations where undercounter sinks are used or where a drain will need clearance.