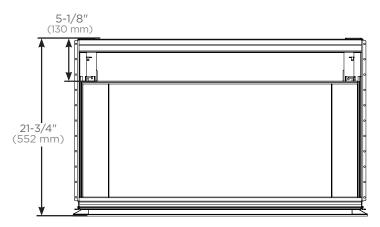

# VADRAWER in D21 - Plumbing and sink clearance

Top view for plumbing and sink clearance

Side views for plumbing and sink clearance with door front

\*Not compatible in locations where undercounter sinks are used or where a drain will need clearance.