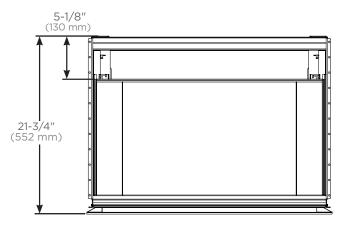

### VADRAWER in D21 - Plumbing and sink clearance

Top view for plumbing and sink clearance

 18-1/2" (470 mm)
 3-1/2"

 7/8"(22 mm)
 (89 mm)

 5-1/8"
 7-1/2"

 (130 mm)
 3-1/4"

 (83 mm)
 3-1/4"

 21-3/4" (552 mm)
 3-1/4"

Side views for plumbing and sink clearance with door front

\*Not compatible in locations where undercounter sinks are used or where a drain will need clearance.