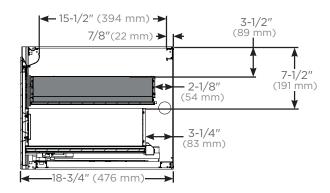

#### VADRAWER in D18 - Plumbing and sink clearance

Top view for plumbing and sink clearance

Side views for plumbing and sink clearance with door front

\*Not compatible in locations where undercounter sinks are used or where a drain will need clearance.