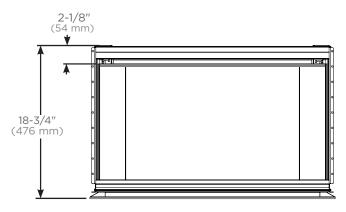

#### VADRAWER in D18 - Plumbing and sink clearance

Top view for plumbing and sink clearance

Side views for plumbing and sink clearance with door front

\*Not compatible in locations where undercounter sinks are used or where a drain will need clearance.