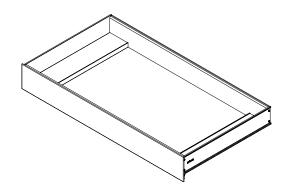

## Features

- Drawer within a drawer provides easy access to smaller items
- Can be used in a dry styling space
- Insert drawer can be used in both Cartesian D18 & D21 depths
- Handleless ergonomic continuous drawer
- Includes 4 glass organizing bins

#### Construction

- All aluminum and glass construction designed for disassembly and recycle, aluminum structural frame and drawer sides, glass drawer fronts, and safety backed glass drawer bottom
- Heavy duty, full extension, soft close drawers slides
- Glass fronts are replaceable
- Includes installation hardware

#### Dimensions

Height: 3-3/4" (95 mm) Width: 28-3/16" (716 mm) Depth: 15-3/8" (391 mm)