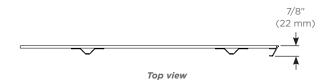

## Dimensions

**Height:** 30" (762 mm) **Width:** 7/8" (22 mm) **Depth:** 21-9/16" (548 mm)

- Glass finish options: Mirror, patterned glass, and back painted glass - gloss or matte
- Other heights available H1 7-1/2" (191 mm) / H2 15" (381 mm) / H3 22-1/2" (572 mm)
- D18 depth available
- D21 depth available