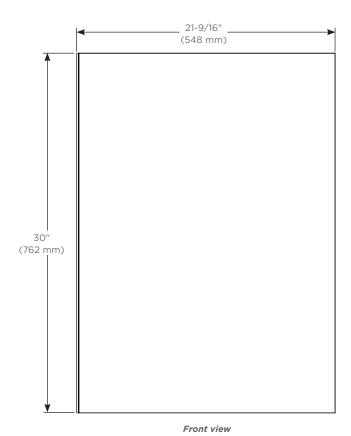

## Dimensions

**Height:** 30" (762 mm) **Width:** 7/8" (22 mm) **Depth:** 21-9/16" (548 mm)

- Glass finish options: Mirror, patterned glass, and back painted glass - gloss or matte
- Other heights available H1 7-1/2" (191 mm) / H2 15" (381 mm) / H3 22-1/2" (572 mm)
- D18 depth available
- D21 depth available