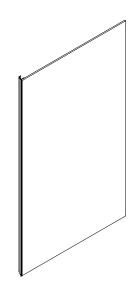

## VM1SKH4D21 Side Kit - Specification Sheet

## **Features**

- Aluminum and glass construction
- Side kits are replaceable and sold separately or in pairs for convience
- Includes parts and installation hardware for one side
- Side Kits are universal and can be installed on the right or left side

## Dimensions

**Height:** 30" (762 mm) **Width:** 7/8" (22 mm) **Depth:** 21-9/16" (548 mm)

- Glass finish options: Mirror, patterned glass, and back painted glass - gloss or matte
- Other heights available H1 7-1/2" (191 mm) / H2 15" (381 mm) / H3 22-1/2" (572 mm)
- D18 depth available
- D21 depth available