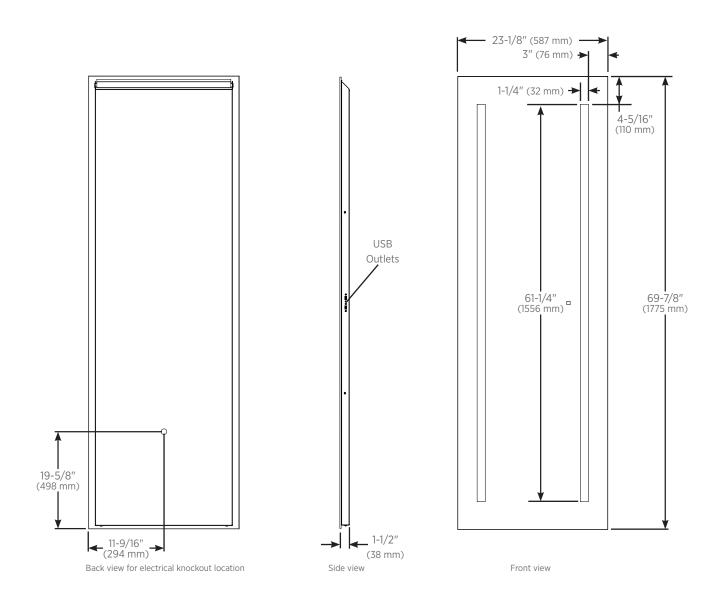

## Dimensions

Height: 69-7/8" (1775 mm) Width: 23-1/8" (587 mm) Depth: 1-1/2" (38 mm)

| Model Number Key |        |       |        |                   |              |                              |
|------------------|--------|-------|--------|-------------------|--------------|------------------------------|
| AiO              | Mirror | Width | Height | Touch Switch Side | Mirror Style | Options                      |
| А                | Μ      | 24    | 70     | R = Right         | FP = Flat    | Blank = Without Robern Audio |

### **Electrical System**

• 120 Vac 60Hz 1.2A - Field Wire location as shown in drawing 1/2" conduit (7/8" actual) electrical knockout location shown (alternative location provided)