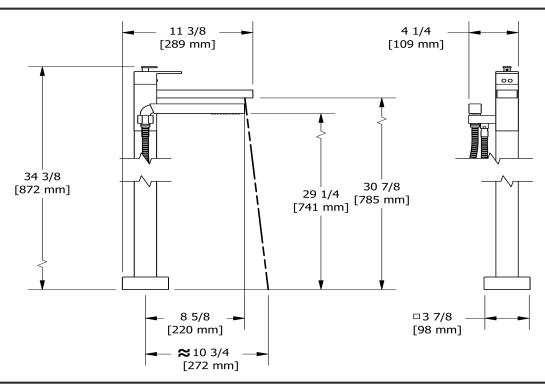

2-way Type T (thermostatic) coaxial floor-mount tub filler with hand shower trim

#### **TUS39**



# **Specifications**

# **Descriptions**

- 1-jet hand shower/scale-free
- Thermostatic coaxial cartridge with check valves
- 2 check valves
- Trim only

### Available flow

• 23 L/min, 6.0 gpm (US) 60psi

## **Certifications**

- CSA B125.1
- ASME A112.18.1
- ASSE 1016
- CMR248 Approval
- ADA





Sizes, models and finishes may differ from thoses presented.

#### Warranty

This **Riobel Inc.** product you have purchased carries a Limited Lifetime Warranty on the chrome, PVD finish, blacks and all working parts and is guaranteed from the initial purchase date against all manufacturing defects. All other finishes, including plastic components, are guaranteed for one year. All electric and/or electronic parts are covered by a 5-year limited warranty.

#### **Customer Service**