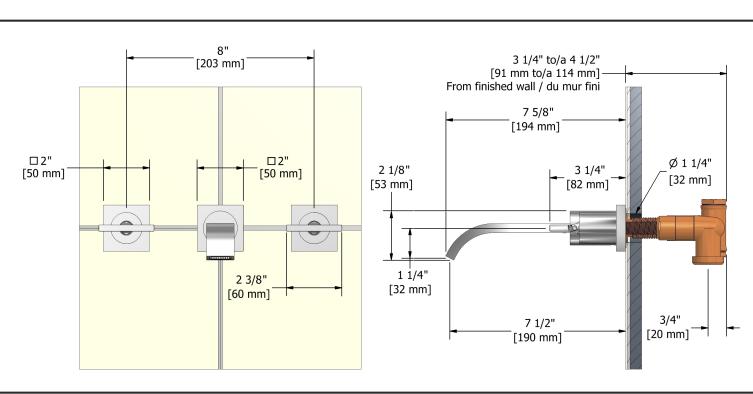

# 8" wall-mount lavatory faucet **PFTQ03T**

# **Descriptions**

- <sup>1</sup>/<sub>2</sub>" inlet female NPT
- Ceramic cartridge
- No drain

## Available flows

- 5.7 L/min, 1.5 gpm (US) 60psi \*
- 3.7 L/min, 1 gpm (US) 60psi ( **PFTQ03T-10** )