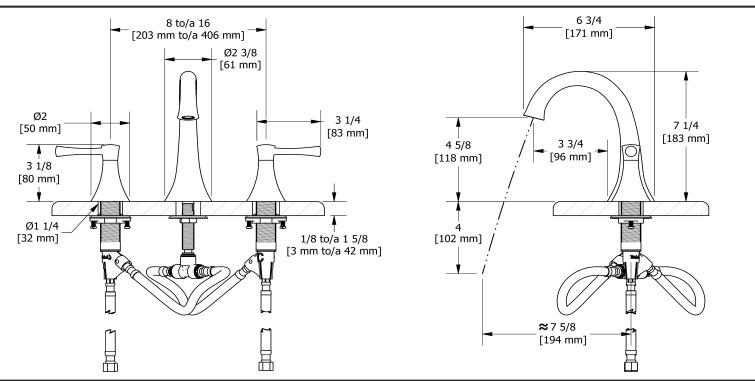

ED08L

# Specifications

# Descriptions

- Ceramic cartridge
- Push drain
  - 3/8" speedway compression

## Available colors

- C : Chrome
- BN : Brushed Nickel (PVD)
- PN : Polished Nickel (PVD)

# **Available flows**

- 5.7 L/min, 1.5 gpm (US) 60psi \*
- 1.9 L/min, 0.5 gpm (US) 60psi ( ED08L-05 )

• 3.7 L/min, 1 gpm (US) 60psi ( ED08L-10 )

#### \*EPA certification applicable to the indicated model only\* Certifications

- CSA B125.1
- NSF/ANSI standard 61 and 372
- ASME A112.18.1
- CMR248 Approval
- ADA



Sizes, models and finishes may differ from thoses presented.

### Warranty

This **Riobel Inc.** product you have purchased carries a Limited Lifetime Warranty on the chrome, PVD finish, blacks and all working parts and is guaranteed from the initial purchase date against all <u>manufacturing defects</u>. All other finishes, including plastic components, are guaranteed for one year. All electric and/or electronic parts are covered by a 5-year limited warranty.

### **Customer Service**

UPC®

Ontario, West Canada : 888-287-5354 Quebec, Maritimes, United States : 866-473-8442