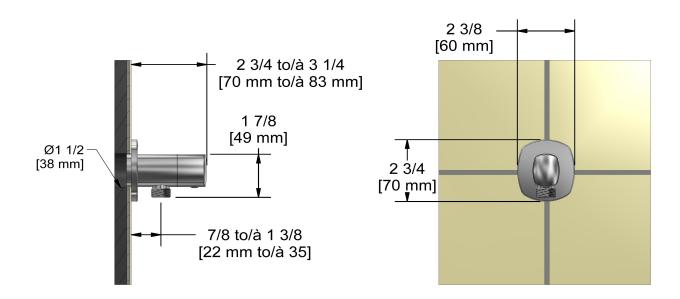

# **Specifications**

# **Descriptions**

- Adjustable depth
- Ceramic cartridge
- ½" inlet female NPT
- ½" outlet male

## Available colors

• C: Chrome

# **Certifications**

- CSA B125.1
- ASME A112.18.1
- CMR248 Approval

**CUPC®** 



#### Sizes, models and finishes may differ from thoses presented.

#### Warranty

This **Riobel Inc.** product you have purchased carries a Limited Lifetime Warranty on the chrome, PVD finish, blacks and all working parts and is guaranteed from the initial purchase date against all manufacturing defects. All other finishes, including plastic components, are guaranteed for one year. All electric and/or electronic parts are covered by a 5-year limited warranty.

### **Customer Service**

Ontario, West Canada: 888-287-5354 Quebec, Maritimes, United States: 866-473-8442