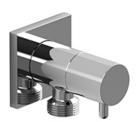

# **Descriptions**

- ½" inlet female NPT
- Ceramic cartridge
- Adjustable depth
- ½" outlet male

## Available colors

- C: Chrome
- BN: Brushed Nickel (PVD)