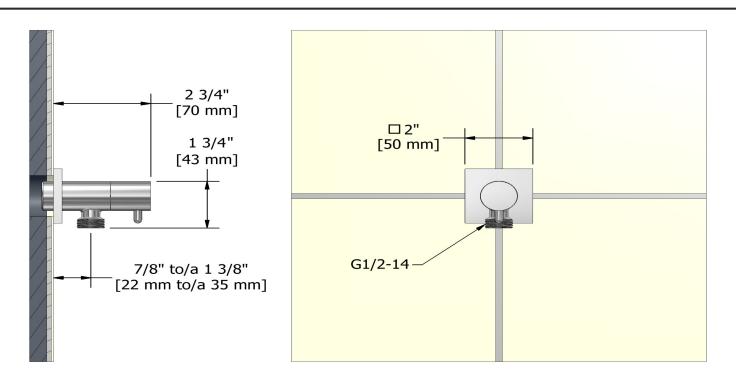

# **Specifications**

# **Descriptions**

- ½" inlet female NPT
- Ceramic cartridge
- Adjustable depth
- ½" outlet male

## Available colors

- C: Chrome
- BN: Brushed Nickel (PVD)

# **Certifications**

- CSA B125.1
- ASME A112.18.1
- CMR248 Approval

cUPC®



Sizes, models and finishes may differ from thoses presented.

#### Warranty

This **Riobel Inc.** product you have purchased carries a Limited Lifetime Warranty on the chrome, PVD finish, blacks and all working parts and is guaranteed from the initial purchase date against all manufacturing defects. All other finishes, including plastic components, are guaranteed for one year. All electric and/or electronic parts are covered by a 5-year limited warranty.

## **Customer Service**

Ontario, West Canada: 888-287-5354 Quebec, Maritimes, United States: 866-473-8442