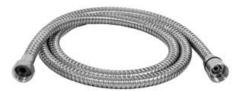

## Descriptions

- Conical nut <sup>1</sup>/<sub>2</sub>" female
- 150 cm (59") flexible brass hose double interlock