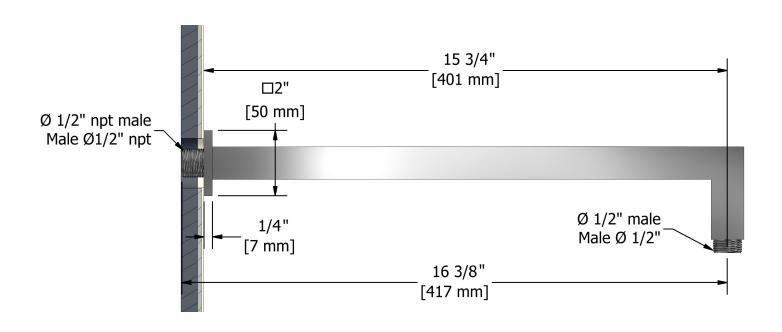

# **Specifications**

# **Descriptions**

- ½" inlet male NPT
- Square flange

## **Available colors**

• C : Chrome

• BN : Brushed Nickel (PVD)





Sizes, models and finishes may differ from thoses presented.

#### Warranty

This **Riobel Inc.** product you have purchased carries a Limited Lifetime Warranty on the chrome, PVD finish, blacks and all working <u>parts</u> and is guaranteed from the initial purchase date against all <u>manufacturing defects</u>. All other finishes, including plastic components, are guaranteed for one year. All electric and/or electronic parts are covered by a 5-year limited <u>warranty</u>.

### **Customer Service**

Ontario, West Canada: 888-287-5354 Quebec, Maritimes, United States: 866-473-8442