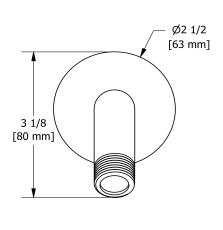

# **Specifications**

## **Descriptions**

- ½" inlet male NPT
- Round flange

### **Available colors**

• C : Chrome

• BN : Brushed Nickel (PVD)







Sizes, models and finishes may differ from thoses presented.

#### Warranty

This **Riobel Inc.** product you have purchased carries a Limited Lifetime Warranty on the chrome, PVD finish, blacks and all working parts and is guaranteed from the initial purchase date against all manufacturing defects. All other finishes, including plastic components, are guaranteed for one year. All electric and/or electronic parts are covered by a 5-year limited warranty.

#### **Customer Service**

Ontario, West Canada: 888-287-5354 Quebec, Maritimes, United States: 866-473-8442