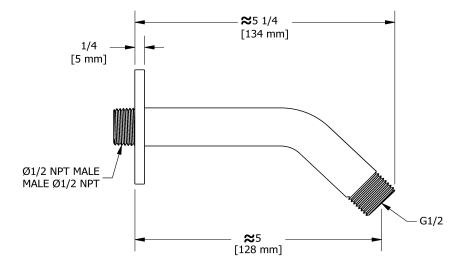

# **Specifications**

## **Descriptions**

- ½" inlet male NPT
- Round flange

### **Available colors**

• C : Chrome

• BN : Brushed Nickel (PVD)







Sizes, models and finishes may differ from thoses presented.

#### Warranty

This **Riobel Inc.** product you have purchased carries a Limited Lifetime Warranty on the chrome, PVD finish, blacks and all working parts and is guaranteed from the initial purchase date against all manufacturing defects. All other finishes, including plastic components, are guaranteed for one year. All electric and/or electronic parts are covered by a 5-year limited warranty.

#### **Customer Service**

Ontario, West Canada: 888-287-5354 Quebec, Maritimes, United States: 866-473-8442