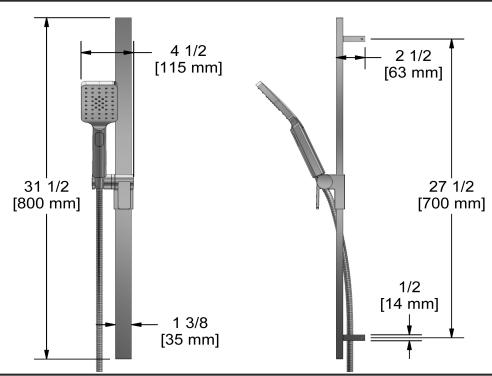

# **Descriptions**

- Scale-free
- 4365, 2-jet hand shower
- 150 cm (59") double interlock flexible hose, swivel and 2 check valves
- Rectangular slide bar
- Easy-Glide left cursor