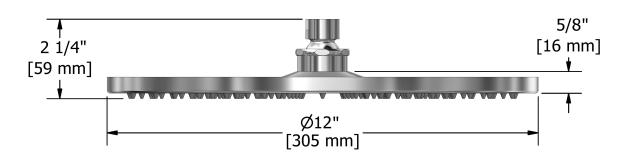

30 cm (12") shower head **472** 

# **Descriptions**

- Scale-free
- Swivel
- G½" inlet female