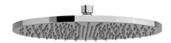

30 cm (12") shower head **472** 

# **Descriptions**

- Scale-free
- Swivel
- G½" inlet female

## Available colors

- C : Chrome
- BN: Brushed Nickel (PVD)

## Available flows

- 7.6 L/min, 2.0 gpm (US) 60psi
- 6.6L/min, 1.75 gpm (US) 60psi (472-WS) \*
  \*EPA certification applicable to the indicated model only\*